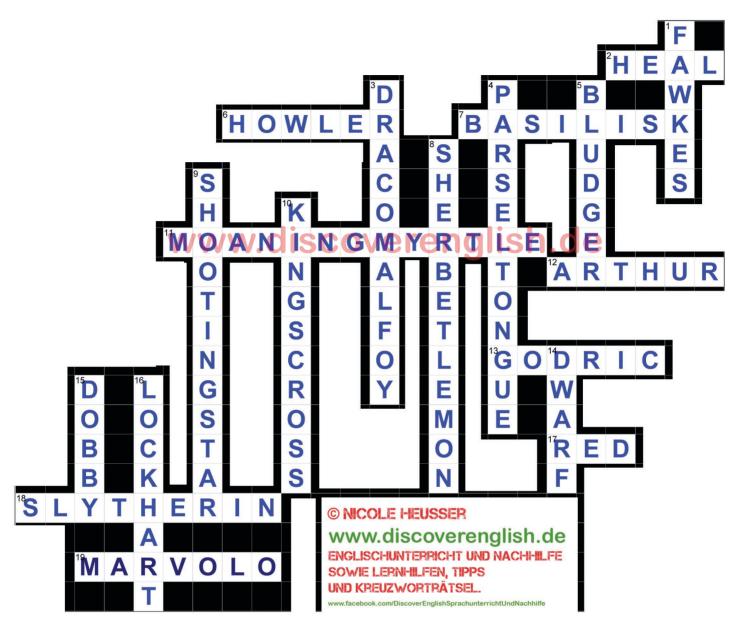

## Harry Potter II - Chamber of Secrets KEY

DISCLAIMER: HARRY POTTER, characters, names, and all related indicia are trademarks of © Bloomsbury, Scholastic and Warner Bros, 1997-2013 This crossword is for educational purposes only, no money is being made off it.

## Waagerecht:

- 2 Tears from phoenix birds have the power to...
- 6 What kind of letter did Ron Weasley receive from his mother?
- 7 King of Serpents
- 11 What's the name of the ghost in the girls' toilets on the first floor? (7-6
- 12 First name of Ron Weasley's dad 13 First name of the Hogwarts founder Gryffindor
- 17 What colour is the Quaffle?
- 18 Which Hogwarts house has a reputation of turning out dark wizards?
- 19 Tom Riddle's middle name

## Senkrecht:

- 1 The name of Dumbledore's phoenix bird
- 3 Whose father is a school governor? (5-6)
- 4 Name of the language used to speak to snakes
- Type of Quidditch ball
- 8 The password to Dumbledore's office (7-5)
- 9 Make of Ron Weasley's broom (8-4)
- 10 Which train stration does the Hogwarts Express leave from? (5-5)
- 14 Which creature sang a Valentine to Harry?
- 15 Name of the house-elf
- 16 Author of "Year with a Yeti" (surname only)