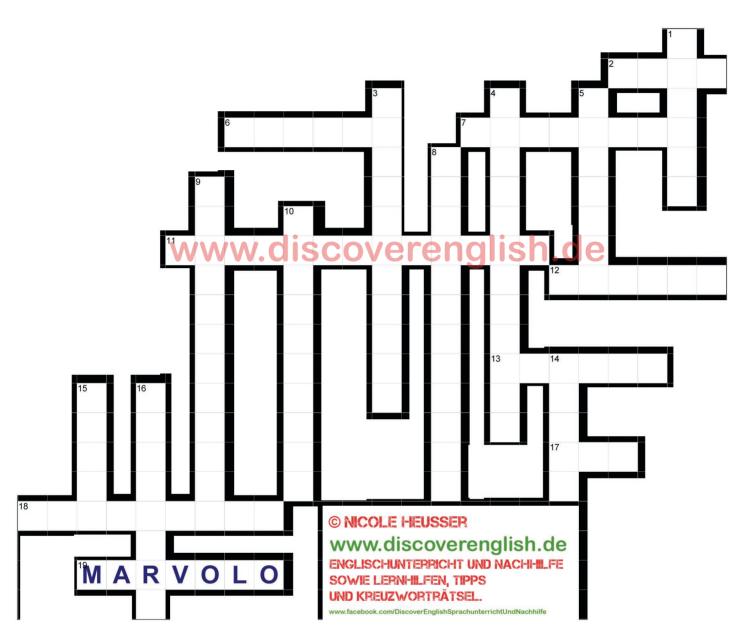

## Harry Potter II - Chamber of Secrets

DISCLAIMER: HARRY POTTER, characters, names, and all related indicia are trademarks of © Bloomsbury, Scholastic and Warner Bros, 1997-2013

This crossword is for educational purposes only, no money is being made off it.

## Waagerecht:

- 2 Tears from phoenix birds have the power to...
- 6 What kind of letter did Ron Weasley receive from his mother?
- 7 King of Serpents
- 11 What's the name of the ghost in the girls' toilets on the first floor? (7-6
- 12 First name of Ron Weasley's dad
- 13 First name of the Hogwarts founder Gryffindor
- 17 What colour is the Quaffle?
- 18 Which Hogwarts house has a reputation of turning out dark wizards?
- 19 Tom Riddle's middle name

## Senkrecht:

- 1 The name of Dumbledore's phoenix bird
- 3 Whose father is a school governor? (5-6)
- 4 Name of the language used to speak to snakes
- 5 Type of Quidditch ball
- The password to Dumbledore's office (7-5)
- 9 Make of Ron Weasley's broom (8-4)
- 10 Which train stration does the Hogwarts Express leave from? (5-5)
- 14 Which creature sang a Valentine to Harry?
- 15 Name of the house-elf
- 16 Author of "Year with a Yeti" (surname only)